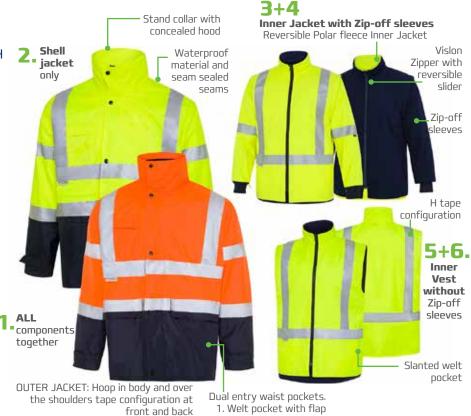

# **FEATURES & BENEFITS**

- Waterproof 6 in 1 Jacket
- Versatile 3/4 Length 2 tone outer waterproof jacket with reversible polar fleece lined inner jacket/vest with zip-off sleeves.

2. Side welt pockets

- Jacket in dual hoop tape configuration at body and sleeves. Over the shoulder tape connecting to chest tape.
- Outer jacket with concealed hood at collar
- Outer vest with ID chest pocket and dual entry waist patch pockets
- Sleeves with adjustable cuff
- Reversible Inner jacket and Vest Full hi vis "H" taped front at outer face with single hoop tape at zip-off sleeves. This inner jacket & vest is polar fleece lined
- Australian compliant retro reflective tape 50mm
- Inner Jacket and Vest with slanting welt waist pockets
- Worn in 6 ways:
  - 1. Hi vis jacket and zip-out polar fleece inner jacket with zip off sleeves to covert to a vest for complete package.
  - 2. Hi Vis outer jacket with mesh lining
  - 3. Hi Vis inner jacket with zip off long sleeves and polar fleece lining
  - 4. Polar Fleece sleeve jacket (reversed) with hand warmer pockets
  - 5. Hi Vis 'H" Taped sleeveless vest with polar fleece lining
  - 6. Polar Fleece vest (reversed) with and warmer pockets